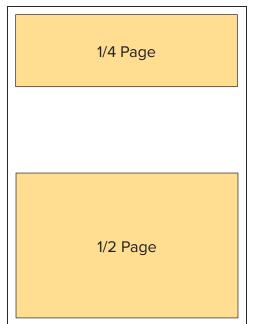

**Full Page** 

#### **PROGRAM AD RATES**

|           | FULL SEASON<br>(25%) | 2 SHOWS<br>(20%) | PER SHOW | NON-PROFIT<br>(50%) |
|-----------|----------------------|------------------|----------|---------------------|
| FULL PAGE | \$450                | \$320            | \$200    | \$100               |
| 1/2 PAGE  | \$225                | \$160            | \$100    | \$50                |
| 1/4 PAGE  | \$157                | \$112            | \$70     | \$35                |

### **PROGRAM AD SIZES**

|           | WIDTH | HEIGHT  |
|-----------|-------|---------|
| FULL PAGE | 5.0"  | 8.0"    |
| 1/2 PAGE  | 5.0"  | 3.875"  |
| 1/4 PAGE  | 5.0"  | 1.8125" |